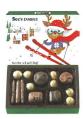

### TIME TO SPREAD CHEER & TASTY TIDINGS! WE ARE "YUM-RAISING" WITH SEE'S CANDIES

We are "Yum-Raising" with See's Candies again this year! The 2024 See's Candies Fundraiser begins on Friday, November 1, 2024. Orders will be taken through Monday, December 2, 2024 with the candy delivered on or before Sunday, December 15th. Order forms will be available in the church office, included in the Church Bulletin and Chimes Newsletter, or you can ask Lori Harris to send you one. Below is a copy of the order form with the "Festive Favorites" that are available to purchase this year. Ask your neighbors and friends if they would like to participate. Proceeds from the fundraiser will be used for the Church's end-of-year expenses.

Skiing Reindeer Box Beloved See's Classics. 4.8 oz \$13.00 #510627

Reindeer Cheer Box An array of adorable bites. 7.5 oz \$14.00 #506982

Merry Reindeer Box An irresistible treat. 3.5 oz \$11.00 #506959

Twinkling Ornaments Box The ultimate stocking stuffer. 3.5 oz \$11.00 #506949