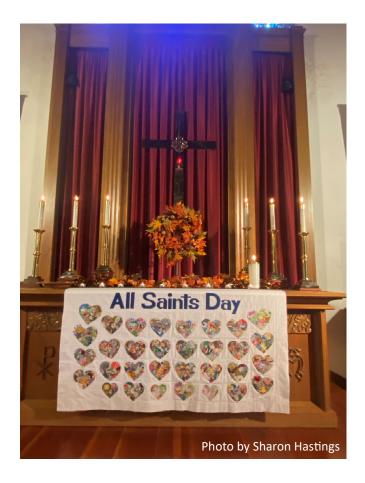

#### **ALL SAINTS DAY**

The All Saints Day altar cloth was made to honor loved ones who have gone before us. It was created by the Sew 'n Sew Ministry team which gathers on Wednesdays at 9:00 am in the Admin. Building, Room 101. The sewing team includes Martha Bailey, Ellie Criddle, Cora Davis, Judy Flanders, Sharon Hastings, Geoff Nelson and Nancyb Warner under the leadership of Donna Padgett.

The hearts were created using the fabric collage technique. **Steam a Seam** (a two sided sticky substance) is ironed onto the back of fabric. Once it has cooled, team members cut out various designs to use on the hearts. Special serrated scissors specifically designed for fabric collage are used for cutting. The scissors seal the edge of the fabric so it doesn't ravel. Team members cut many different fabrics before working on the hearts. Cutting is the most tedious part of this technique.

White fabric hearts are chosen and the designing begins. Team members arrange the various cut out pieces, remove the backing and stick them to the heart. The pieces can be lifted and moved several times before finishing the heart. Once complete, the heart is ironed which seals all the fabric pieces to the heart. The heart can be trimmed at that time.

**Steam a Seam** is then ironed onto the back of each heart and placed on the white fabric and ironed in place. The lettering was sewn on using the hidden stitch. The piece was reduced in size to make it more manageable for Judy Flanders to quilt. Fabric was added to the top to go over the altar to help with anchoring it in place.

The cloth is not finished as yet. The sewing ministry plans to add the names of loved ones around the hearts using a special fabric pen. The Sew 'n Sew Ministry worked diligently to get it ready for last Sunday. We hope you enjoyed seeing it. If you are interested in memorializing a church member or family member, contact Donna Padgett at <a href="mailto:Donnadosews@gmail.com">Donnadosews@gmail.com</a>.