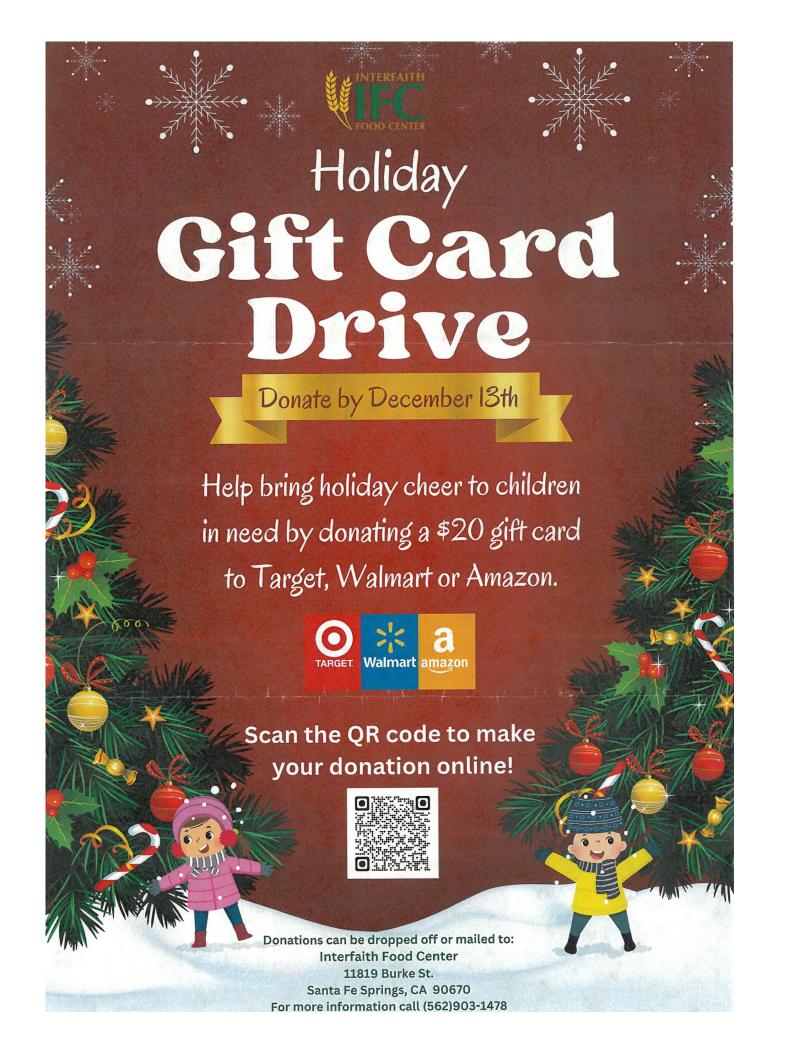

# HOLIDAY FOOD DDIVE

Join our food drive donation and help us fight hunger one donation at a time. Your generosity can change lives!

OCTOBER 1, 2024 - DECEMBER 13, 2024

DROP OFF ITEMS AT: 11819 BURKE ST. IN SANTA FE SPRINGS DROP OFF HOURS: M/T/F 12 PM- 2 PM & W/TH 8 AM- 2 PM

#### **ITEMS YOU CAN DONATE:**

STUFFING

CANNED FOOD

MASHED POTATOES

CRANBERRY SAUCE

CORN

GRAVY

Scan the QR code to make

your donation online!

CONTACT US: 562-903-1478

EMAIL: NDIAZ@INTERFAITHFOODCENTER.ORG